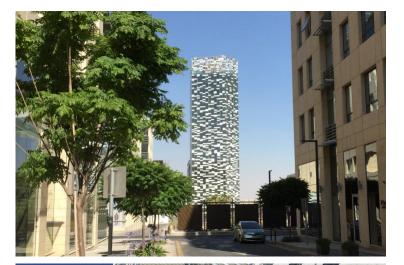

## Abdali gate

Location : Amman, Jordan

Architect : AS. Architecture-Studio

Client: Al Seraje Real Estate Development PSC

Package: Glazing facade Scope: Façade engineering

Date: 2007-2016

Two 60m tall towers form the focal point in a new urban development in

Amman

The first is mixed use residential and office; the second is solely office use. T/E/S/S is appointed for the technical design of the facades. The design intent for the façade on one of the towers was to give it the appearance of "pixels".

T/E/S/S carried out detailed research and studies on glazing finishes to obtain the desired effect. The second tower is over-clad in thin layers of marble.